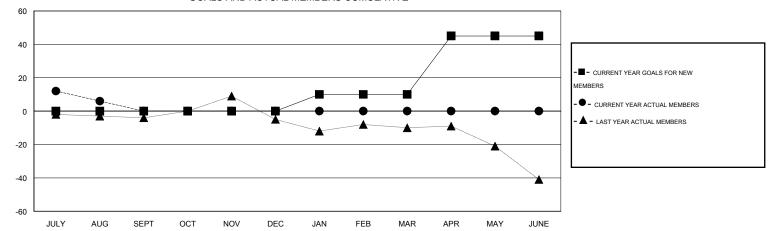

## LOCATION NETHERLANDS

| Clubs         |                  |                  |                  |                  | Members       |                    |                                     |                    |                  |
|---------------|------------------|------------------|------------------|------------------|---------------|--------------------|-------------------------------------|--------------------|------------------|
|               | RESUI            | TS FOR 2015-2016 |                  |                  |               | RESU               | JLTS FOR 2015-2016                  |                    |                  |
| QUARTER       | NEW CLUB<br>GOAL | NEW CLUBS        | DROPPED<br>CLUBS | NET<br>GAIN/LOSS | QUARTER       | NEW MEMBER<br>GOAL | CHARTER AND<br>NEW MEMBERS<br>ADDED | DROPPED<br>MEMBERS | NET<br>GAIN/LOSS |
| JULY/AUG/SEPT | 0                | 0                | 0                | 0                | JULY/AUG/SEPT | 0                  | 17                                  | 11                 | 6                |
| OCT/NOV/DEC   | 0                | 0<br>0           | 0<br>0           | 0<br>0           | OCT/NOV/DEC   | 0<br>10            | 0<br>0                              | 0<br>0             | 0                |
| APR/MAY/JUNE  | 1                | 0                | 0                | 0                | APR/MAY/JUNE  | 35                 | 0                                   | 0                  | 0                |