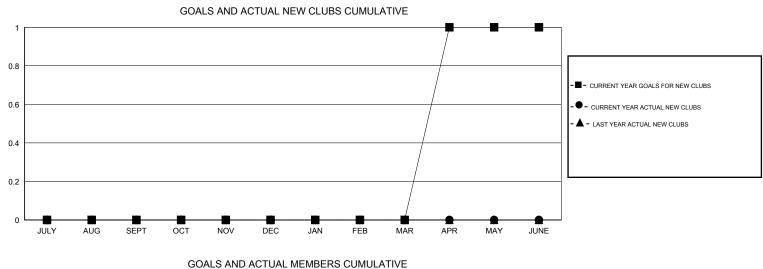

## LOCATION NETHERLANDS

| Clubs         |                  |                  |                  |                  | Members       |                    |                                     |                    |                  |
|---------------|------------------|------------------|------------------|------------------|---------------|--------------------|-------------------------------------|--------------------|------------------|
|               | RESUI            | TS FOR 2015-2016 |                  |                  |               | RESU               | JLTS FOR 2015-2016                  |                    |                  |
| QUARTER       | NEW CLUB<br>GOAL | NEW CLUBS        | DROPPED<br>CLUBS | NET<br>GAIN/LOSS | QUARTER       | NEW MEMBER<br>GOAL | CHARTER AND<br>NEW MEMBERS<br>ADDED | DROPPED<br>MEMBERS | NET<br>GAIN/LOSS |
| JULY/AUG/SEPT | 0                | 0                | 0                | 0                | JULY/AUG/SEPT | 0                  | 17                                  | 11                 | 6                |
| OCT/NOV/DEC   | 0                | 0<br>0           | 0<br>0           | 0<br>0           | OCT/NOV/DEC   | 0<br>10            | 0<br>0                              | 0<br>0             | 0                |
| APR/MAY/JUNE  | 1                | 0                | 0                | 0                | APR/MAY/JUNE  | 35                 | 0                                   | 0                  | 0                |